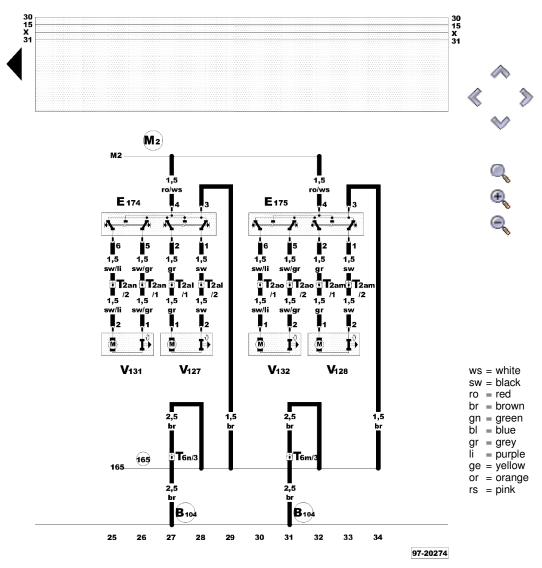

# Audi A8

### **Current Flow Diagram**

## No. 62/4

#### Electric lumbar support adjustment for rear seats

E174 - Lumbar support adjustment switch, rear left seat

E175 - Lumbar support adjustment switch, rear right seat

T2al - 2-pin connector, black, in rear seat, centre section

T2am - 2-pin connector, black, in rear seat, centre section

T2an - 2-pin connector, black, in rear seat, centre section

T2ao - 2-pin connector, black, in rear seat, centre section

T2a0 - 2-pin connector, black, in real seat, centre section

T6m - 6-pin connector, green, in rear seat, centre section

6n - 6-pin connector, red, in rear seat, centre section

V127 - Lumbar support longitudinal adjustment motor, rear left seat

וכוו גבמו

V128 - Lumbar support longitudinal adjustment motor, rear right seat

11grit 50ai

V131 - Lumbar support height adjustment motor, rear left

seat

V132 - Lumbar support height adjustment motor, rear right

seat

- Earth connection -1-, in rear seat adjustment wiring

harness

B<sub>104</sub> - Earth connection (rear right), in interior wiring

harnes

- Positive (+) connection -2- (30), in seat adjustment

wiring harness