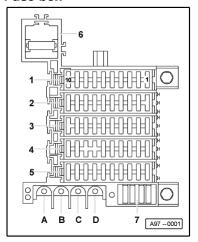

#### Fuse box

- 1 Fuse carrier 1 (ST1), black
- 2 Fuse carrier 1 (ST2), red
- 3 Fuse carrier 1 (ST3), yellow
- 4 Fuse carrier 1 (ST4), blue
- 5 Fuse carrier 1 (ST5), brown
- 6 Radiator fan fuse (S42)
- 7 Spare fuses

A, B, C, Screwed junctions

D -

Relay and fuse carrier, luggage compartment, right

WI-XML Page 2 of 5

### Position of fuses:

- 1 Terminal 30 junction box (TV2) 14 Seat adjustment fuse (S45)

### Fuse colours:

- 30 A green 25 A white
- 20 A yellow
- 15 A blue
- 10 A red
- 5 A beige

WI-XML Page 3 of 5