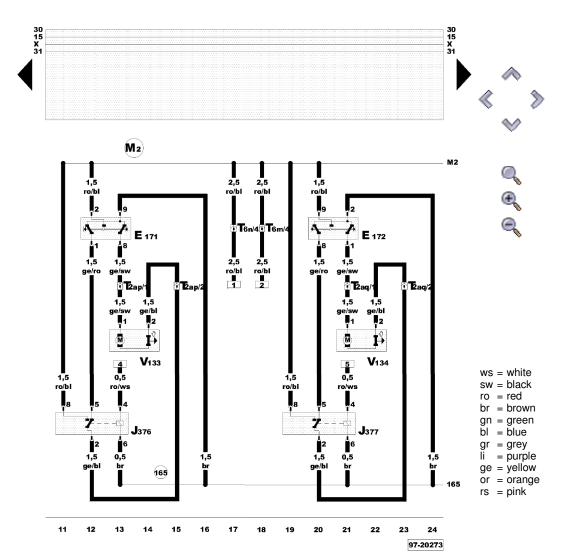

#### Electric head restraint adjustment for rear seats

E171 - Head restraint adjustment switch, rear left seat

E172 - Head restraint adjustment switch, rear right seat

J376 - Relay to lower rear left head restraint

J377 - Relay to lower rear right head restraint

T2ap - 2-pin connector, black, in rear seat, centre section

T2ag - 2-pin connector, black, in rear seat, centre section

T6m - 6-pin connector, green, in rear seat, centre section

Tom - 0-pin connector, green, in real seat, centre section

T6n - 6-pin connector, red, in rear seat, centre section

V133 - Head restraint adjustment motor, rear left seat

34 - Head restraint adjustment motor, rear right seat

- Earth connection -1-, in rear seat adjustment wiring

165 harness

- Positive (+) connection -2- (30), in seat adjustment

wiring harness

WI-XML Page 5 of 5