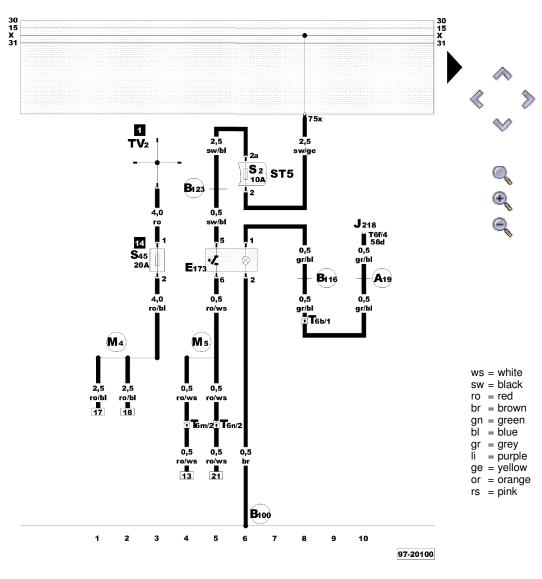

#### Head restraint adjustment switch, seat adjustment fuse

- Rear head restraint adjustment switch

- Combi-processor in dash panel insert J218

S2 - Fuse in fuse carrier

- Seat adjustment fuse S45

T6b - 6-pin connector, grey, connector point,

wheelhouse, right

T6f - 6-pin connector, black, on dash panel insert

- 6-pin connector, green, in rear seat, centre section

- Terminal 30 junction box TV2

- Connection (58d), in dash panel wiring harness

- Earth connection, in interior wiring harness, front B100

right

T<sub>6</sub>m

A19

- Connection (58d), in interior wiring harness B116

- Connection (75a, seat heating, mirror switch, seat B123

memory), in interior wiring harness

- Positive (+) connection (30), in rear seat adjustment M4

wiring harness

- Positive (+) connection (87R), in rear seat M5

adjustment wiring harness

WI-XML Page 4 of 5