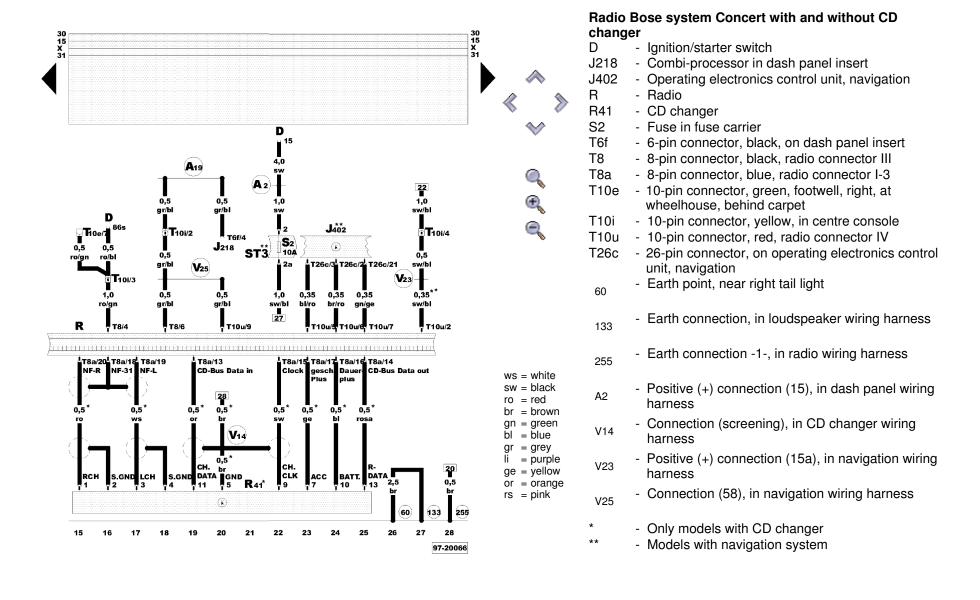

# Radio Bose system Concert with and without CD changer

Model year 1998

### **Current Flow Diagram**

No. 52/5

R - Radio

R1 - Aerial connection

R36 - Telephone transmitter and receiver unit

R46 - Frequency divider for radio receiver and radio

system

R51 - Antenna per radio/telephone

T1o - Single connector, on aerial motor

T2bo - 2-pin connector, on aerial motor

T8 - 8-pin connector, black, radio connector III

V21 - Aerial motor

- Earth connection, in loudspeaker wiring harness

Models with aerial motor

\*\* - Models with telephone

ws = white sw = black ro = red br = brown gn = green bl = blue gr = grey li = purple ge = yellow or = orange rs = pink