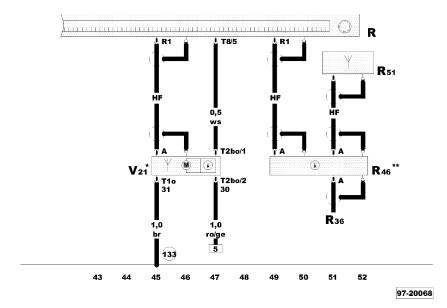

### **Current Flow Diagram**

No. 52/5

R - Radio

R1 - Aerial connection

R36 - Telephone transmitter and receiver unit

R46 - Frequency divider for radio receiver and radio

system

R51 - Antenna per radio/telephone

T1o - Single connector, on aerial motor

T2bo - 2-pin connector, on aerial motor

T8 - 8-pin connector, black, radio connector III

V21 - Aerial motor

- Earth connection, in loudspeaker wiring harness

Models with aerial motor

\*\* - Models with telephone

ws = white sw = black ro = red br = brown gn = green bl = blue gr = grey li = purple ge = yellow or = orange rs = pink