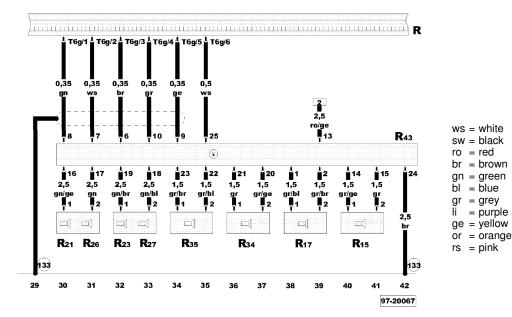

### **Current Flow Diagram**

No. 52/4

= purple

#### Radio Bose system Concert with and without CD changer

- Radio R

R15 Bass loudspeaker, rear left

R17 - Bass loudspeaker, rear right

R21 - Bass loudspeaker, front left

R23 - Bass loudspeaker, front right

R26 - Middle-high tone loudspeaker, front left

R27 - Middle-high tone loudspeaker, front right

R34 - Middle-treble tone loudspeaker, rear left

R35 - Middle-treble tone loudspeaker, rear right

R43 - Amplifier with bass loudspeaker (luggage

compartment, right)

- 6-pin connector, yellow, radio connector I-1 T6g

- Earth connection, in loudspeaker wiring harness 133

WI-XML Page 6 of 6