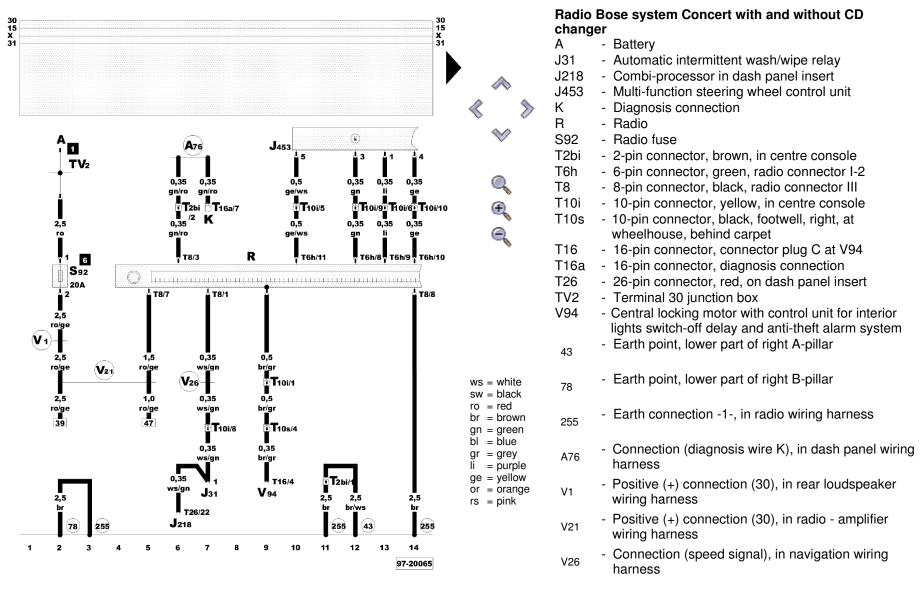

# Radio Bose system Concert with and without CD changer

Model year 1998

#### Radio Bose system Concert with and without CD changer

- Radio R

R15 Bass loudspeaker, rear left

R17 - Bass loudspeaker, rear right

R21 - Bass loudspeaker, front left

R23 - Bass loudspeaker, front right

R26 - Middle-high tone loudspeaker, front left

R27 - Middle-high tone loudspeaker, front right

R34 - Middle-treble tone loudspeaker, rear left

R35 - Middle-treble tone loudspeaker, rear right

R43 - Amplifier with bass loudspeaker (luggage

compartment, right)

- 6-pin connector, yellow, radio connector I-1 T6g

- Earth connection, in loudspeaker wiring harness 133

WI-XML Page 6 of 6