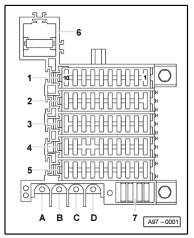

#### Fuse box

- 1 Fuse carrier 1 (ST1), black
- 2 Fuse carrier 1 (ST2), red
- 3 Fuse carrier 1 (ST3), yellow
- 4 Fuse carrier 1 (ST4), blue
- 5 Fuse carrier 1 (ST5), brown
- 6 Radiator fan fuse (S42)
- 7 Spare fuses
- A, B, C, Screwed junctions

D -

Relay and fuse carrier, luggage compartment, right

WI-XML Page 2 of 6

- Position of relays: 1 Terminal 30 junction box 6 Radio fuse (S92)

#### Fuse colours:

- 30 A green 25 A white
- 20 A yellow
- 15 A blue
- 10 A red 5 A beige

WI-XML Page 3 of 6